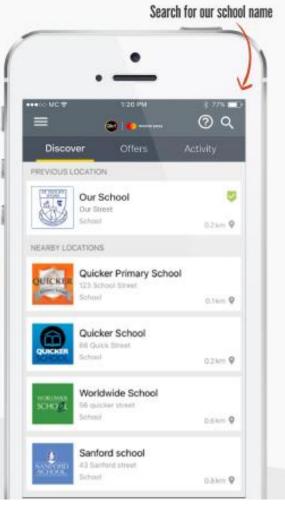

### Step 3 Find our school

Our school will appear in 'Nearby Locations' if you're within 10kms of the school, or search for our school by name.

When first accessing our school you will be prompted to add a student profile for your child. This allows you to make orders and payments for them. If you have made a purchase you can select our school from 'Previous Location'

If you're within 10 kms of the school, you can select our school from 'Nearby Locations'