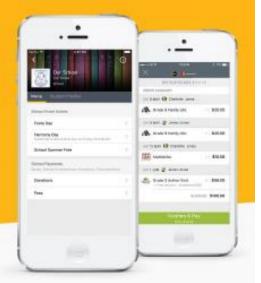

#### With Qkr you can:

- Order and pay for your child's lunches, reducing the need to bring cash to school;
- Pay for a variety of school items;
- See your receipts on the app and get them sent by email if required.