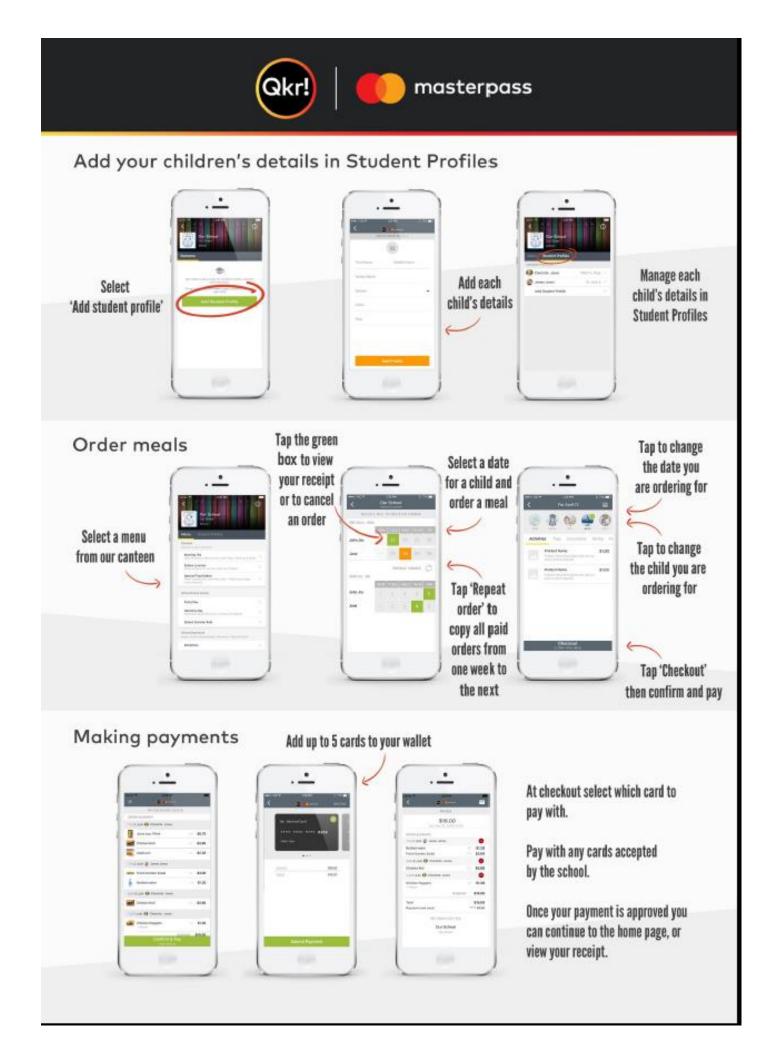

### Step 3 Find our school

Our school will appear in 'Nearby Locations' if you're within 10kms of the school, or search for our school by name.

When first accessing our school you will be prompted to add a student profile for your child. This allows you to make orders and payments for them. If you have made a purchase you can select our school from 'Previous Location'